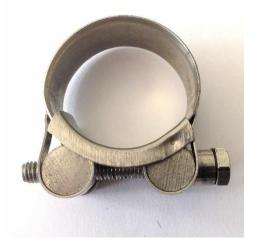

## Heavy Duty Hose Clamp

• Material: AISI 304 (DIN 1.4301)

- All parts are AISI 304 stainless steel, used in places that have high requirement to corrosion resistance, like outdoor hose clamping, critical auto parts connecting, top mechanical engineering, chimney etc.
- Clamp is intended for highly stressed connections, thick-walled suction hose with a metal or plastic spiral.
- Clamps have a robust construction with a clamping jaw.
- Any risk of damage to the hose is eliminated by tilted and smooth edge.